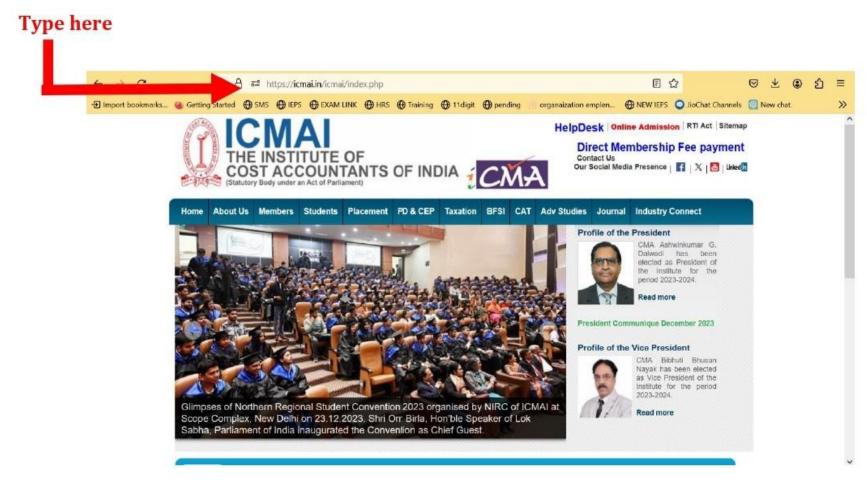

# Practical Training is not applicable/required for students' registering before 1st January, 2008.

1) Visit the Institute website: <a href="https://icmai.in/icmai/">https://icmai.in/icmai/</a>

2) Go to "Students" section.