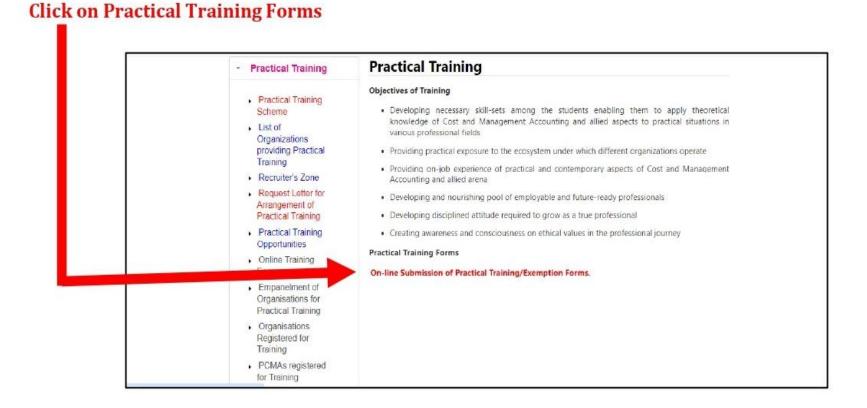

## 4) Go to "Practical Training"

5) Click on "Practical Training Forms: On-line Submission of Practical Training/Exemption Forms

#### 6) Download Training Form

This is the Practical Training Portal Link Please click here: <a href="https://eicmai.in/Training-forms-new/login.aspx">https://eicmai.in/Training-forms-new/login.aspx</a>