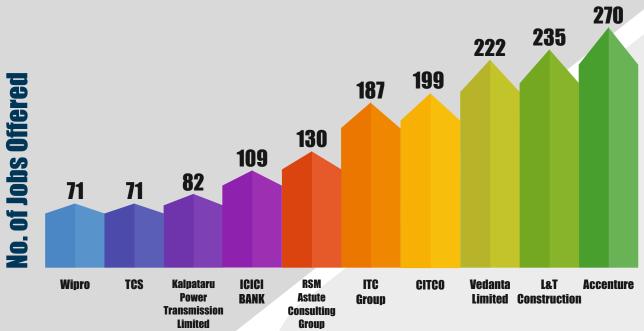

## Top 10 organizations in Terms of Jobs offered in Campus Placement Programmes - 2017 to 2023