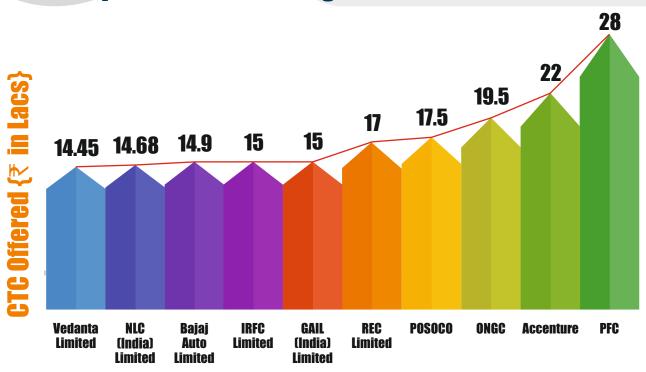

Highest CTC offered INR 28 lakh p.a. Avg. CTC offered INR 12 lakh p.a.

# Top 10 Organizations in Terms of CTC offered in Campus Placement Programmes - 2017 to 2023