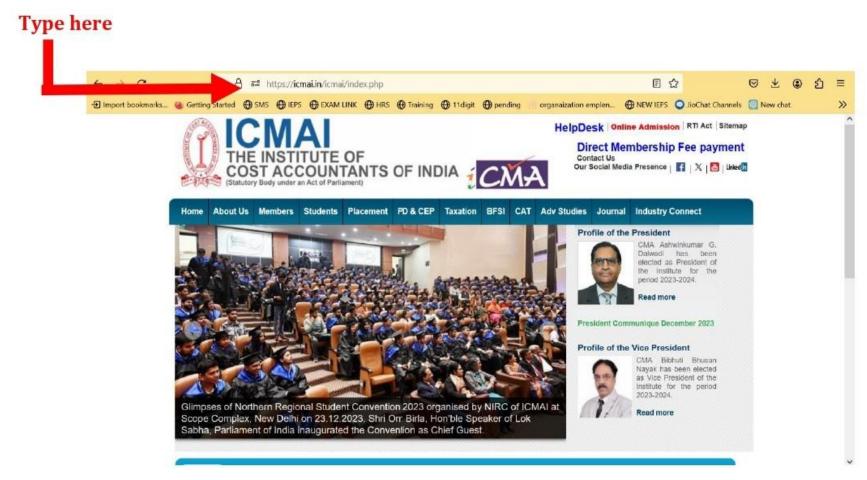

# Practical Training is not applicable/required for students' registering before 1st January, 2008.

1) Visit the Institute website: <a href="https://icmai.in/icmai/">https://icmai.in/icmai/</a>

2) Go to "Students" section.

3) Click on "Training" section.