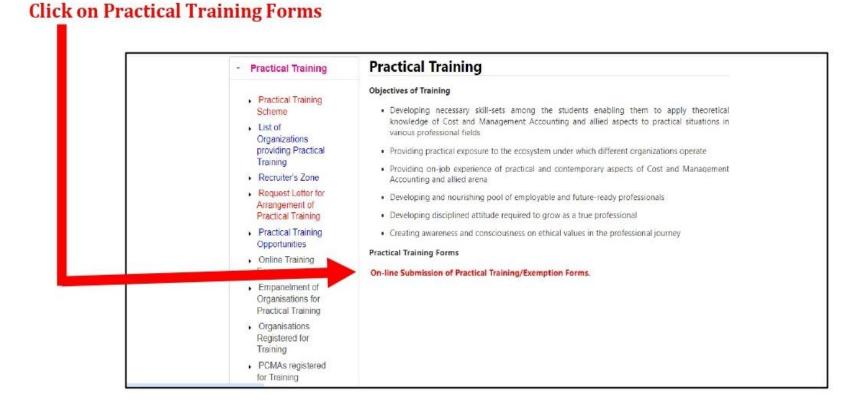

## 4) Go to "Practical Training"

5) Click on "Practical Training Forms: On-line Submission of Practical Training/Exemption Forms