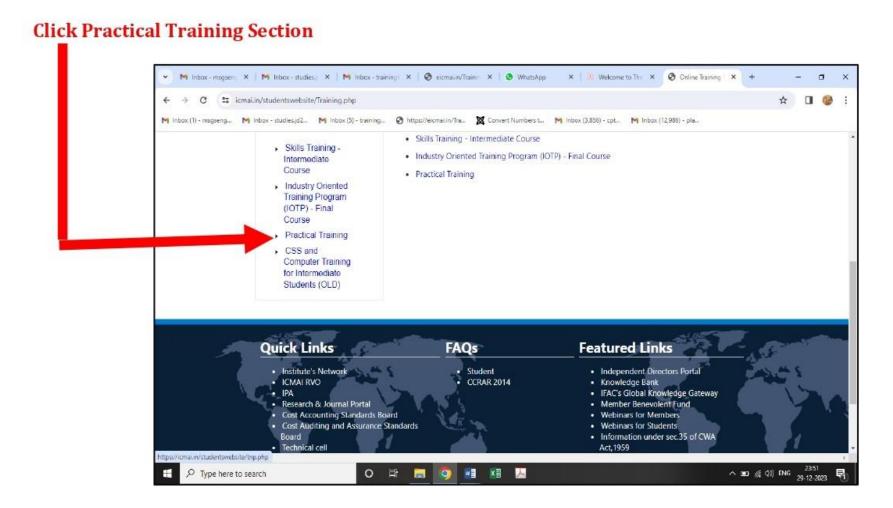

## 4) Go to "Practical Training"

5) Click on "Practical Training Forms: On-line Submission of Practical Training/Exemption Forms