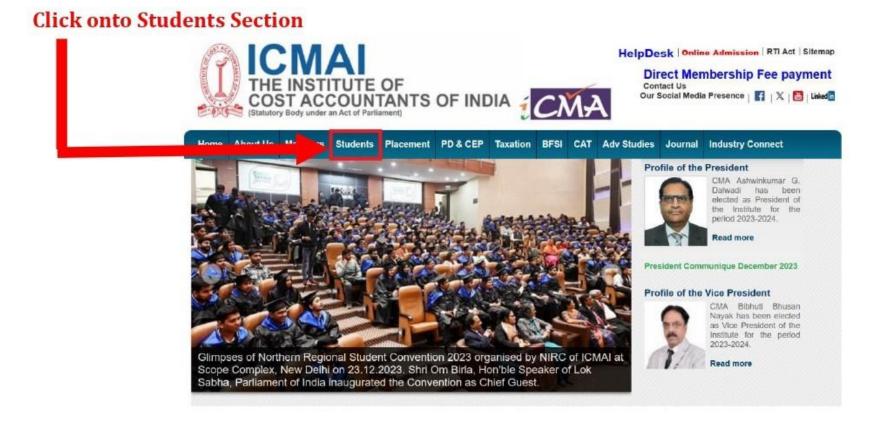

# Practical Training is not applicable/required for students' registering before 1st January, 2008.

1) Visit the Institute website: <a href="https://icmai.in/icmai/">https://icmai.in/icmai/</a>

2) Go to "Students" section.