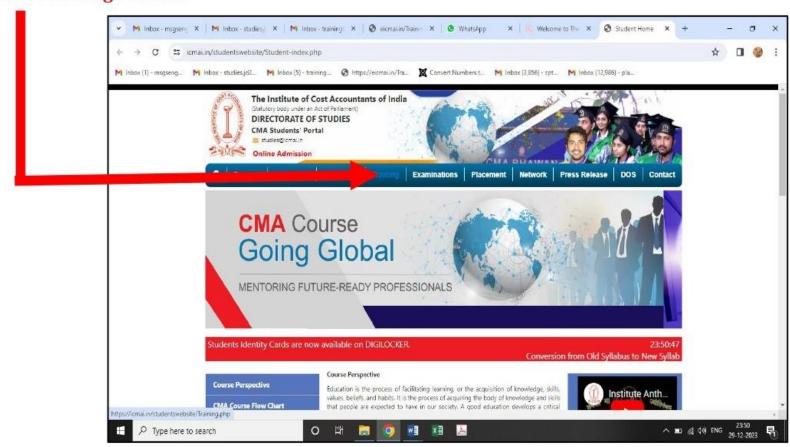

# Practical Training is not applicable/required for students' registering before 1st January, 2008.

1) Visit the Institute website: <a href="https://icmai.in/icmai/">https://icmai.in/icmai/</a>



2) Go to "Students" section.



3) Click on "Training" section.

#### **Click Training Section**



## 4) Go to "Practical Training"



5) Click on "Practical Training Forms: On-line Submission of Practical Training/Exemption Forms



#### 6) Download Training Form

This is the Practical Training Portal Link Please click here: <a href="https://eicmai.in/Training-forms-new/login.aspx">https://eicmai.in/Training-forms-new/login.aspx</a>

#### Matrix of Practical Training Forms for Students Registered in the Intermediate Course on or after February 11, 2020 Form Purpose Download Link (of the respective Forms) Applicability Remarks Intimation for Engagement of CMA Students as Trainees (for PCMA/ Firm of PCMA) PCMA / Firm of CMA tegistration Fees @ Rs. 2500/ xemption from Practical Training Click Her PCMA / Firm of PCMA/ Company / Organisation Practical Training Exemption Fees @ Rs. 4500/ I